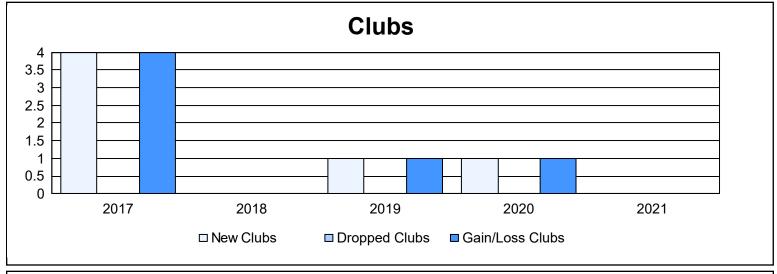

District 111MN As of June 2021 Cumulative

| Year      | New<br>Clubs | Dropped<br>Clubs | Gain/<br>Loss<br>Clubs | New<br>Members | Charter<br>Members | Reinstate<br>Members | Transfer<br>Members | Total<br>Member<br>Added | Total<br>Members<br>Dropped | Gain/<br>Loss<br>Members |
|-----------|--------------|------------------|------------------------|----------------|--------------------|----------------------|---------------------|--------------------------|-----------------------------|--------------------------|
| 2016-2017 | 4            | 0                | 4                      | 194            | 86                 | 2                    | 11                  | 293                      | 212                         | 81                       |
| 2017-2018 | 0            | 0                | 0                      | 179            | 2                  | 1                    | 11                  | 193                      | 160                         | 33                       |
| 2018-2019 | 1            | 0                | 1                      | 183            | 20                 | 1                    | 9                   | 213                      | 180                         | 33                       |
| 2019-2020 | 1            | 0                | 1                      | 144            | 26                 | 4                    | 6                   | 180                      | 197                         | -17                      |
| 2020-2021 | 0            | 0                | 0                      | 99             | 0                  | 1                    | 12                  | 112                      | 159                         | -47                      |
| Average   | 1            | 0                | 1                      | 160            | 27                 | 2                    | 10                  | 198                      | 182                         | 17                       |